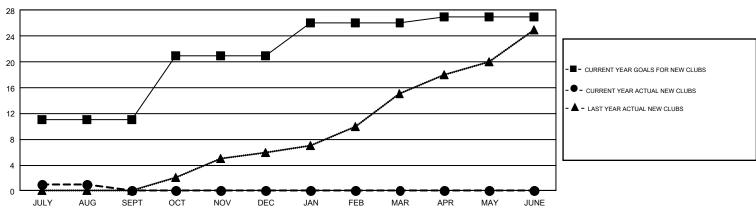

## GMT Constitutional Area 6, Group B

GMT: OPEN

REPORT DOES NOT INCLUDE CLUBS IN UNDISTRICTED AREAS.

| Clubs         |               |              |               | Members               |                           |                         |                                              |  |
|---------------|---------------|--------------|---------------|-----------------------|---------------------------|-------------------------|----------------------------------------------|--|
|               | RESULTS FO    | PR 2019-2020 |               | RESULTS FOR 2019-2020 |                           |                         |                                              |  |
| QUARTER       | NEW CLUB GOAL | NEW CLUBS    | DROPPED CLUBS | QUARTER               | MEMBER GROWTH NET<br>GOAL | MEMBER GROWTH<br>ACTUAL | DROPPED MEMBERS ACTUAL (including transfers) |  |
| JULY/AUG/SEPT | 11            | 1            | 6             | JULY/AUG/SEPT         | 310                       | 314                     | 367                                          |  |
| OCT/NOV/DEC   | 10            | 0            | 0             | OCT/NOV/DEC           | 415                       | 0                       | 0                                            |  |
| JAN/FEB/MAR   | 5             | 0            | 0             | JAN/FEB/MAR           | 230                       | 0                       | 0                                            |  |
| APR/MAY/JUNE  | 1             | 0            | 0             | APR/MAY/JUNE          | 181                       | 0                       | 0                                            |  |

## GOALS AND ACTUAL NEW CLUBS CUMULATIVE

| DROPPED CLUBS: 6            |     | 99 CLUBS OF 555 ADDED 1 OR MORE | GENDER DISTRIBUTION             |                 |       |
|-----------------------------|-----|---------------------------------|---------------------------------|-----------------|-------|
|                             |     | NEW MEMBERS                     | MALE                            | 10,978 (76.46%) |       |
|                             |     |                                 | FEMALE                          | 3,380 (23.54%)  |       |
| DROPPED MEMBERS             |     |                                 |                                 |                 |       |
| DECEASED                    | 13  | CLICK HERE FOR CUMULATIVE       | TOTAL FAMILY UNIT MEMBERS       |                 | 4,562 |
| CLUB CANCELLED 31 OTHER 323 |     | MEMBERSHIP DATA                 | FAMILY MEMBERS PAYING HALF DUES |                 |       |
|                             |     |                                 |                                 |                 | 2,463 |
| TOTAL                       | 367 |                                 |                                 |                 |       |