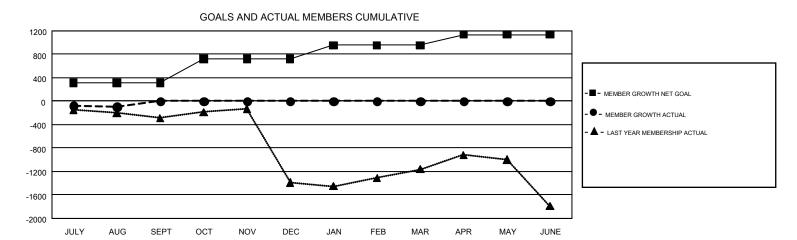

## GMT Constitutional Area 6, Group B

GMT: OPEN

REPORT DOES NOT INCLUDE CLUBS IN UNDISTRICTED AREAS.

| Clubs         |               |              |               | Members               |                           |                         |                                              |  |
|---------------|---------------|--------------|---------------|-----------------------|---------------------------|-------------------------|----------------------------------------------|--|
|               | RESULTS FO    | PR 2019-2020 |               | RESULTS FOR 2019-2020 |                           |                         |                                              |  |
| QUARTER       | NEW CLUB GOAL | NEW CLUBS    | DROPPED CLUBS | QUARTER               | MEMBER GROWTH NET<br>GOAL | MEMBER GROWTH<br>ACTUAL | DROPPED MEMBERS ACTUAL (including transfers) |  |
| JULY/AUG/SEPT | 11            | 1            | 6             | JULY/AUG/SEPT         | 310                       | 314                     | 367                                          |  |
| OCT/NOV/DEC   | 10            | 0            | 0             | OCT/NOV/DEC           | 415                       | 0                       | 0                                            |  |
| JAN/FEB/MAR   | 5             | 0            | 0             | JAN/FEB/MAR           | 230                       | 0                       | 0                                            |  |
| APR/MAY/JUNE  | 1             | 0            | 0             | APR/MAY/JUNE          | 181                       | 0                       | 0                                            |  |

## GOALS AND ACTUAL NEW CLUBS CUMULATIVE

| DROPPED CLUBS: 6            |     | 99 CLUBS OF 555 ADDED 1 OR MORE | GENDER DISTRIBUTION             |                 |       |
|-----------------------------|-----|---------------------------------|---------------------------------|-----------------|-------|
|                             |     | NEW MEMBERS                     | MALE                            | 10,978 (76.46%) |       |
|                             |     |                                 | FEMALE                          | 3,380 (23.54%)  |       |
| DROPPED MEMBERS             |     |                                 |                                 |                 |       |
| DECEASED                    | 13  | CLICK HERE FOR CUMULATIVE       | TOTAL FAMILY UNIT MEMBERS       |                 | 4,562 |
| CLUB CANCELLED 31 OTHER 323 |     | MEMBERSHIP DATA                 | FAMILY MEMBERS PAYING HALF DUES |                 |       |
|                             |     |                                 |                                 |                 | 2,463 |
| TOTAL                       | 367 |                                 |                                 |                 |       |